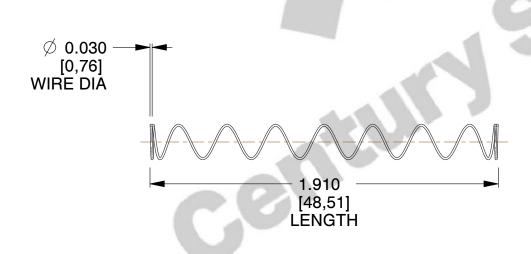

## **NOTES:**

1. Material : Spring Steel 2. Finish : Glod Irridite

3. Ends: Closed

4. Total Coils: 10.000

5. Sugg. Max. Deflection: 1.800 (in)6. Sugg. Max. Load: 2.300 (lbs)

7. All Drawing Dimensions are in Inches [mm]