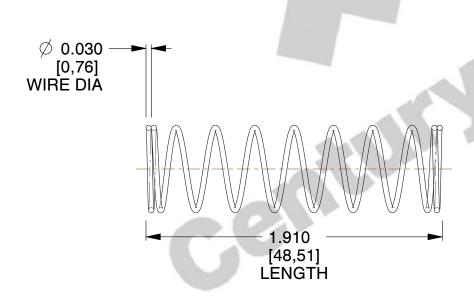

## **NOTES:**

Material : Spring Steel
 Finish : Glod Irridite

3. Ends: Closed

4. Total Coils: 10.000

5. Sugg. Max. Deflection: 0.360 (in)6. Sugg. Max. Load: 2.300 (lbs)

7. All Drawing Dimensions are in Inches [mm]