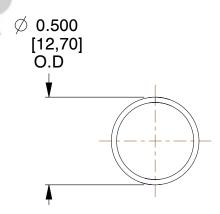

## **NOTES:**

Material : Spring Steel
 Finish : Glod Irridite

3. Ends: Closed

4. Total Coils: 10.000

5. Sugg. Max. Deflection: 0.360 (in)6. Sugg. Max. Load: 2.300 (lbs)

7. All Drawing Dimensions are in Inches [mm]