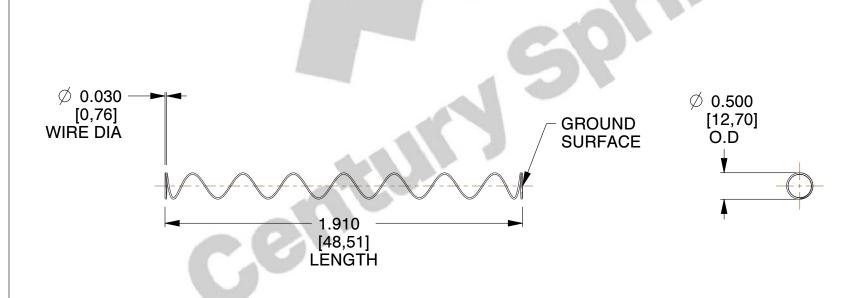

Material : Spring Steel
Finish : Glod Irridite

3. Ends: Closed and Ground

4. Total Coils: 10.000

5. Sugg. Max. Deflection: 4.300 (in)6. Sugg. Max. Load: 2.300 (lbs)

7. All Drawing Dimensions are in Inches [mm]