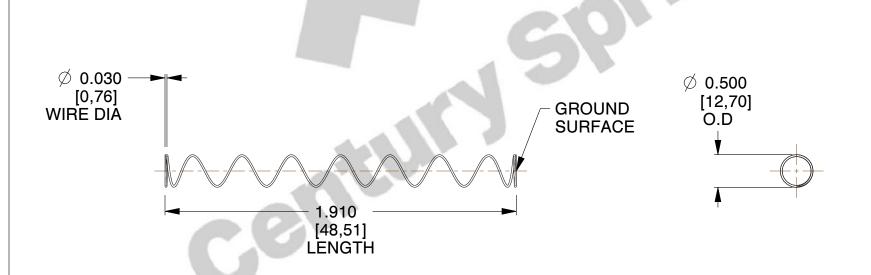

Material : Spring Steel
 Finish : Glod Irridite

3. Ends: Closed and Ground

4. Total Coils: 10.000

5. Sugg. Max. Deflection : 2.400 (in)6. Sugg. Max. Load : 2.300 (lbs)

7. All Drawing Dimensions are in Inches [mm]