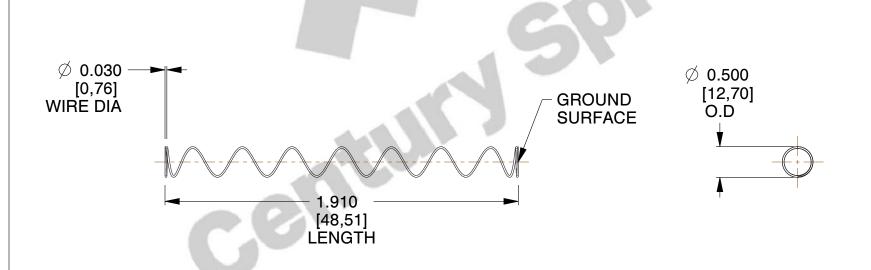

## **NOTES:**

Material : Spring Steel
 Finish : Glod Irridite

3. Ends: Closed and Ground

4. Total Coils: 10.000

5. Sugg. Max. Deflection : 2.500 (in)6. Sugg. Max. Load : 2.300 (lbs)

7. All Drawing Dimensions are in Inches [mm]