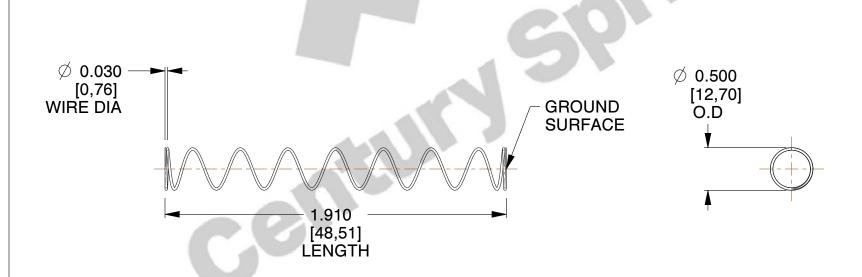

## **NOTES:**

Material : Spring Steel
 Finish : Glod Irridite

3. Ends : Closed and Ground

4. Total Coils: 10.000

5. Sugg. Max. Deflection: 0.810 (in)

6. Sugg. Max. Load : 2.300 (lbs)

7. All Drawing Dimensions are in Inches [mm]