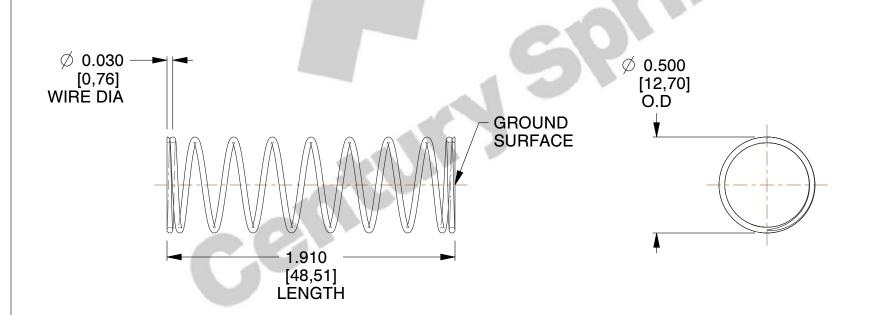

## **NOTES:**

Material : Spring Steel
 Finish : Glod Irridite

3. Ends: Closed and Ground

4. Total Coils: 10.000

5. Sugg. Max. Deflection: 0.340 (in)6. Sugg. Max. Load: 2.300 (lbs)

7. All Drawing Dimensions are in Inches [mm]