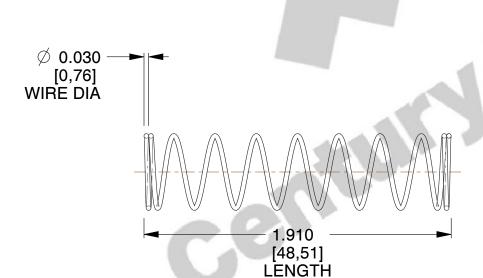

## **NOTES:**

Material : Hard Drawn
 Finish : Glod Irridite

3. Ends: Closed

4. Total Coils: 10.000

5. Sugg. Max. Deflection : 1.300 (in)6. Sugg. Max. Load : 2.300 (lbs)

7. All Drawing Dimensions are in Inches [mm]