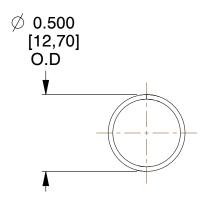

## **NOTES:**

Material : Hard Drawn
 Finish : Glod Irridite

3. Ends: Closed

4. Total Coils: 10.000

5. Sugg. Max. Deflection : 1.300 (in)6. Sugg. Max. Load : 2.300 (lbs)

7. All Drawing Dimensions are in Inches [mm]