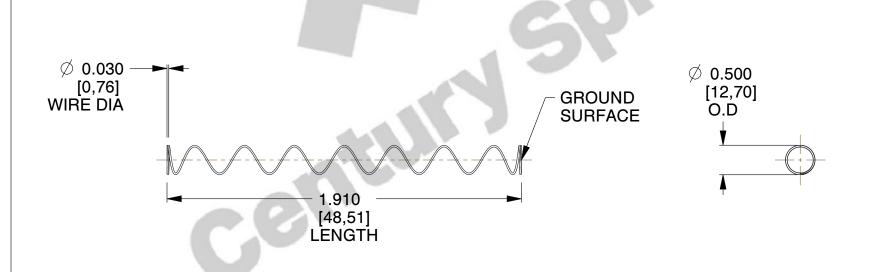

## **NOTES:**

1. Material : Spring Steel 2. Finish : Glod Irridite

3. Ends: Closed and Ground

4. Total Coils: 10.000

5. Sugg. Max. Deflection : 3.000 (in)6. Sugg. Max. Load : 2.300 (lbs)

7. All Drawing Dimensions are in Inches [mm]