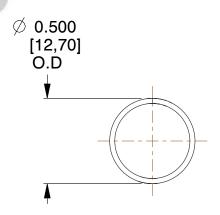

## **NOTES:**

Material : Spring Steel
 Finish : Glod Irridite

3. Ends: Closed

4. Total Coils: 10.000

5. Sugg. Max. Deflection: 0.400 (in)6. Sugg. Max. Load: 2.300 (lbs)

7. All Drawing Dimensions are in Inches [mm]