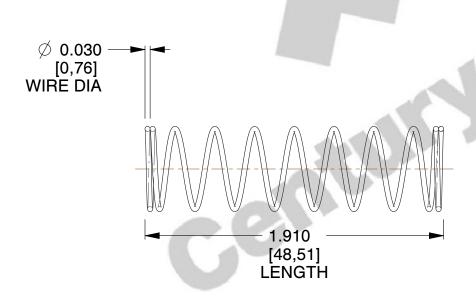

## **NOTES:**

Material : Spring Steel
 Finish : Glod Irridite

3. Ends: Closed

4. Total Coils: 10.000

5. Sugg. Max. Deflection: 0.400 (in)6. Sugg. Max. Load: 2.300 (lbs)

7. All Drawing Dimensions are in Inches [mm]