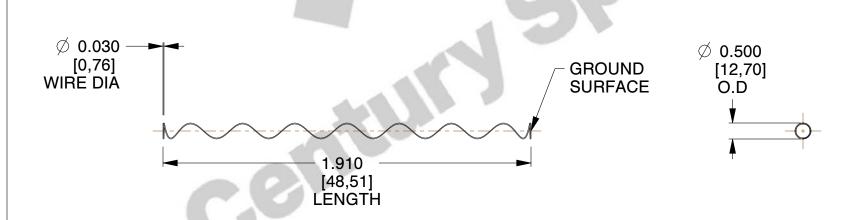

Material : Spring Steel
 Finish : Glod Irridite

3. Ends: Closed and Ground

4. Total Coils: 10.000

5. Sugg. Max. Deflection : 3.300 (in)6. Sugg. Max. Load : 2.300 (lbs)

7. All Drawing Dimensions are in Inches [mm]