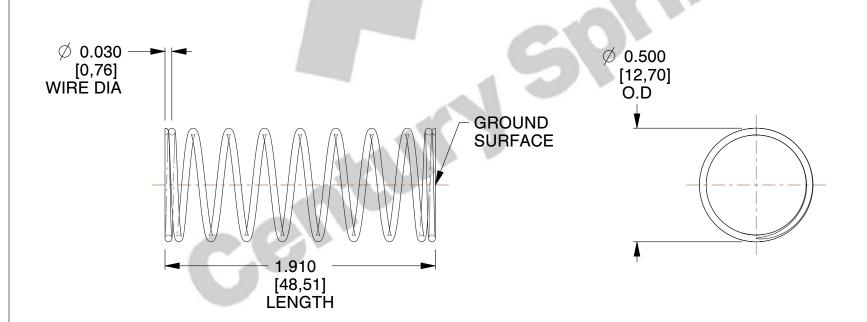

## **NOTES:**

1. Material : Spring Steel 2. Finish : Glod Irridite

3. Ends: Closed and Ground

4. Total Coils: 10.000

5. Sugg. Max. Deflection: 0.170 (in)6. Sugg. Max. Load: 2.300 (lbs)

7. All Drawing Dimensions are in Inches [mm]

SCALE

2.367

COMPONENT

11772

COMPRESSION SPRINGS

UNIT

**SPRINGS** 

INCH [mm]