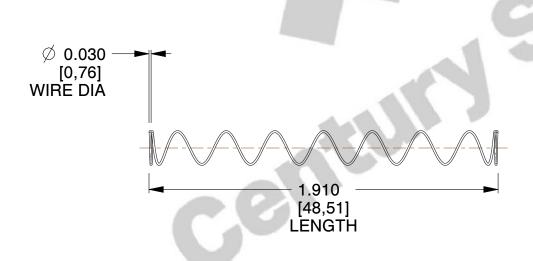

## **NOTES:**

Material : Spring Steel
Finish : Glod Irridite

3. Ends: Closed

4. Total Coils: 10.000

5. Sugg. Max. Deflection: 1.100 (in)6. Sugg. Max. Load: 2.300 (lbs)

7. All Drawing Dimensions are in Inches [mm]