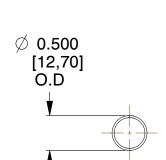

## **NOTES:**

Material : Spring Steel
Finish : Glod Irridite

3. Ends: Closed

4. Total Coils: 10.000

5. Sugg. Max. Deflection: 1.100 (in)6. Sugg. Max. Load: 2.300 (lbs)

7. All Drawing Dimensions are in Inches [mm]