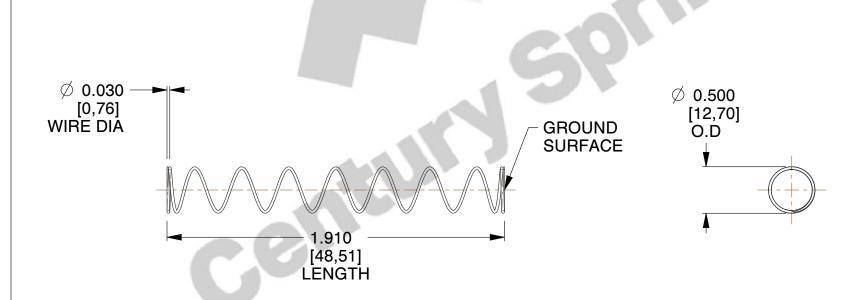

## **NOTES:**

Material : Spring Steel
 Finish : Glod Irridite

3. Ends: Closed and Ground

4. Total Coils: 10.000

5. Sugg. Max. Deflection: 2.300 (in)

6. Sugg. Max. Load: 2.300 (lbs)

7. All Drawing Dimensions are in Inches [mm]