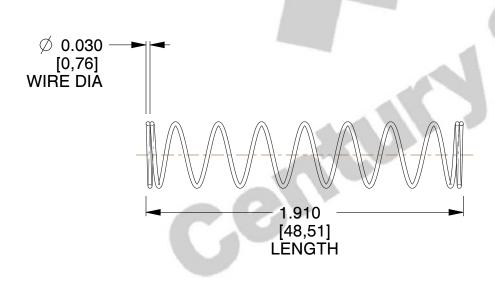

## **NOTES:**

1. Material : Spring Steel 2. Finish : Glod Irridite

3. Ends: Closed

4. Total Coils: 10.000

5. Sugg. Max. Deflection: 0.910 (in)6. Sugg. Max. Load: 2.300 (lbs)

7. All Drawing Dimensions are in Inches [mm]