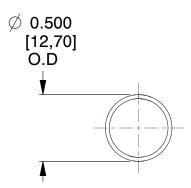

## **NOTES:**

1. Material : Spring Steel 2. Finish : Glod Irridite

3. Ends: Closed

4. Total Coils: 10.000

5. Sugg. Max. Deflection: 0.910 (in)6. Sugg. Max. Load: 2.300 (lbs)

7. All Drawing Dimensions are in Inches [mm]