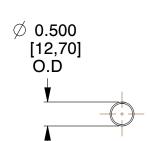

0.500

SCALE

11772

COMPONENT

**COMPRESSION SPRINGS** 

UNIT
INCH [mm]
SHEET

**SPRINGS** 

1 of 1