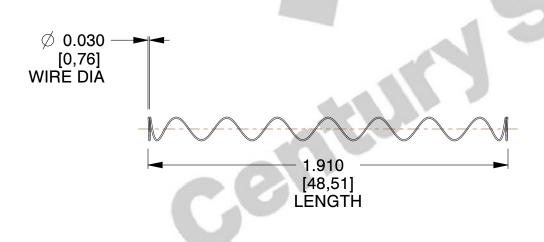

## **NOTES:**

1. Material : Spring Steel 2. Finish : Glod Irridite

3. Ends: Closed

4. Total Coils: 10.000

5. Sugg. Max. Deflection: 3.200 (in)6. Sugg. Max. Load: 2.300 (lbs)

7. All Drawing Dimensions are in Inches [mm]