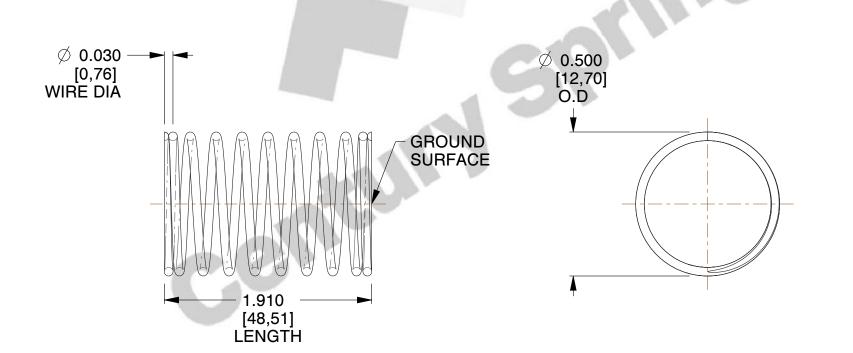

## **NOTES:**

Material : Hard Drawn
Finish : Glod Irridite

3. Ends: Closed and Ground

4. Total Coils: 10.000

5. Sugg. Max. Deflection: 0.310 (in) 6. Sugg. Max. Load: 2.300 (lbs)

7. All Drawing Dimensions are in Inches [mm]

SCALE

3.000

COMPONENT

11772

COMPRESSION SPRINGS

UNIT

**SPRINGS** 

INCH [mm]