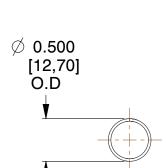

## **NOTES:**

Material : Spring Steel
 Finish : Glod Irridite

3. Ends: Closed

4. Total Coils: 10.000

5. Sugg. Max. Deflection: 3.000 (in)6. Sugg. Max. Load: 2.300 (lbs)

7. All Drawing Dimensions are in Inches [mm]