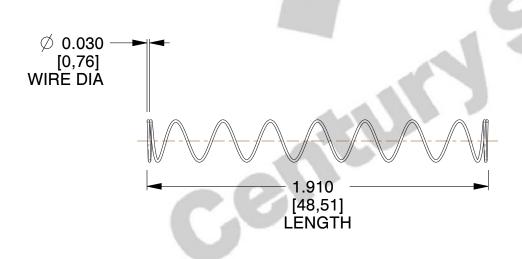

## **NOTES:**

Material : Spring Steel
 Finish : Glod Irridite

3. Ends: Closed

4. Total Coils: 10.000

5. Sugg. Max. Deflection: 3.000 (in)6. Sugg. Max. Load: 2.300 (lbs)

7. All Drawing Dimensions are in Inches [mm]