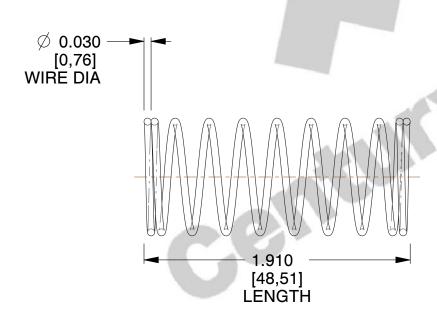

## **NOTES:**

1. Material : Music Wire 2. Finish : Glod Irridite

3. Ends: Closed

4. Total Coils: 10.000

5. Sugg. Max. Deflection: 0.800 (in)6. Sugg. Max. Load: 2.300 (lbs)

7. All Drawing Dimensions are in Inches [mm]