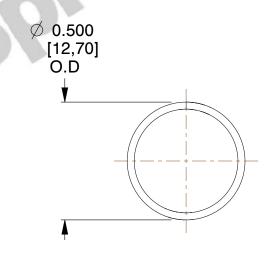

## **NOTES:**

1. Material : Music Wire 2. Finish : Glod Irridite

3. Ends: Closed

4. Total Coils: 10.000

5. Sugg. Max. Deflection: 0.800 (in)6. Sugg. Max. Load: 2.300 (lbs)

7. All Drawing Dimensions are in Inches [mm]