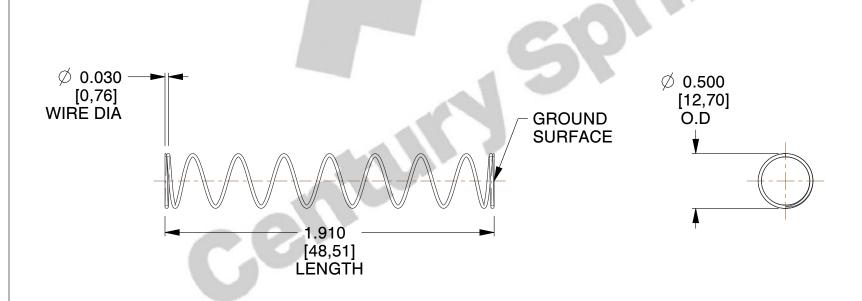

## **NOTES:**

1. Material : Spring Steel 2. Finish : Glod Irridite

3. Ends: Closed and Ground

4. Total Coils: 10.000

5. Sugg. Max. Deflection : 2.200 (in)6. Sugg. Max. Load : 2.300 (lbs)

7. All Drawing Dimensions are in Inches [mm]

1.143

SCALE

11772

COMPONENT

COMPRESSION SPRINGS

UNIT
INCH [mm]
SHEET

1 of 1

**SPRINGS**