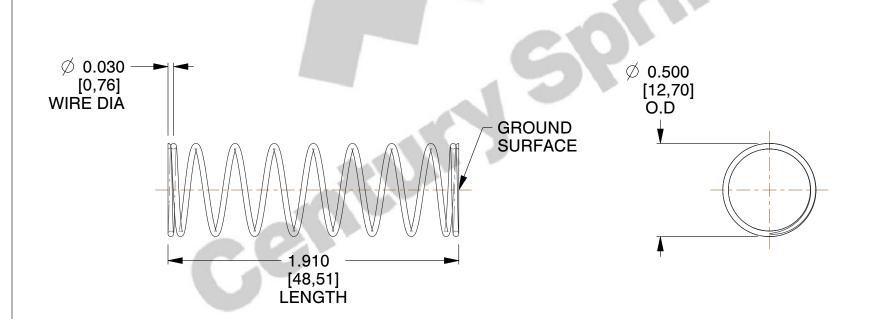

## **NOTES:**

1. Material : Spring Steel 2. Finish : Glod Irridite

3. Ends: Closed and Ground

4. Total Coils: 10.000

5. Sugg. Max. Deflection: 0.270 (in)6. Sugg. Max. Load: 2.300 (lbs)

7. All Drawing Dimensions are in Inches [mm]

SCALE

1.942

11772

COMPONENT

COMPRESSION SPRINGS

UNIT
INCH [mm]
SHEET

1 of 1

**SPRINGS**