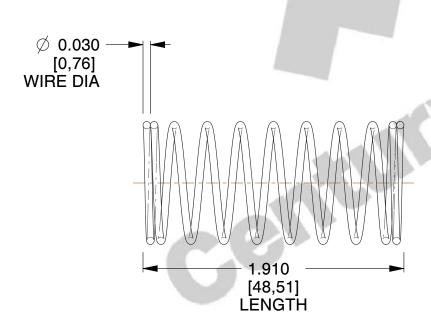

## **NOTES:**

1. Material : Spring Steel 2. Finish : Glod Irridite

3. Ends: Closed

4. Total Coils: 10.000

5. Sugg. Max. Deflection: 0.410 (in)6. Sugg. Max. Load: 2.300 (lbs)

7. All Drawing Dimensions are in Inches [mm]