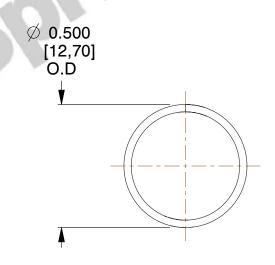

## **NOTES:**

1. Material : Spring Steel 2. Finish : Glod Irridite

3. Ends: Closed

4. Total Coils: 10.000

5. Sugg. Max. Deflection: 0.410 (in)6. Sugg. Max. Load: 2.300 (lbs)

7. All Drawing Dimensions are in Inches [mm]