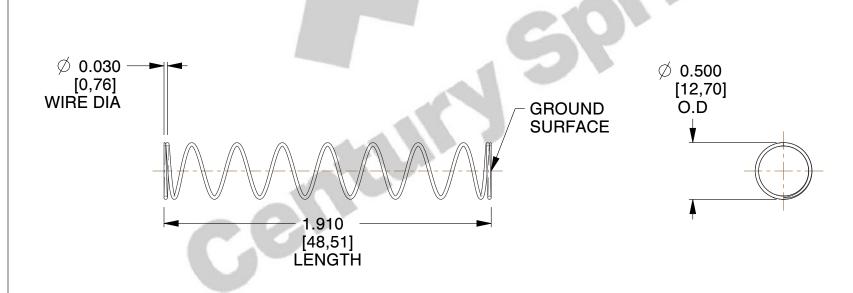

## **NOTES:**

1. Material : Spring Steel 2. Finish : Glod Irridite

3. Ends: Closed and Ground

4. Total Coils: 10.000

5. Sugg. Max. Deflection: 1.700 (in)6. Sugg. Max. Load: 2.300 (lbs)

7. All Drawing Dimensions are in Inches [mm]

1.183

SCALE

11772

COMPONENT

COMPRESSION SPRINGS

UNIT

**SPRINGS** 

INCH [mm]