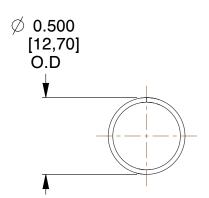

## **NOTES:**

1. Material : Spring Steel 2. Finish : Glod Irridite

3. Ends: Closed

4. Total Coils: 10.000

Sugg. Max. Deflection: 0.540 (in)
 Sugg. Max. Load: 2.300 (lbs)

7. All Drawing Dimensions are in Inches [mm]

SCALE

1.600

11772

COMPRESSION SPRINGS

COMPONENT

UNIT
INCH [mm]
SHEET

**SPRINGS** 

1 of 1