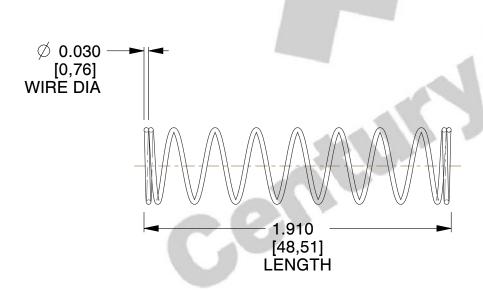

## **NOTES:**

1. Material : Spring Steel 2. Finish : Glod Irridite

3. Ends: Closed

4. Total Coils: 10.000

Sugg. Max. Deflection: 0.540 (in)
 Sugg. Max. Load: 2.300 (lbs)

7. All Drawing Dimensions are in Inches [mm]

SCALE

1.600

11772

COMPRESSION SPRINGS

COMPONENT

UNIT
INCH [mm]
SHEET

**SPRINGS** 

1 of 1