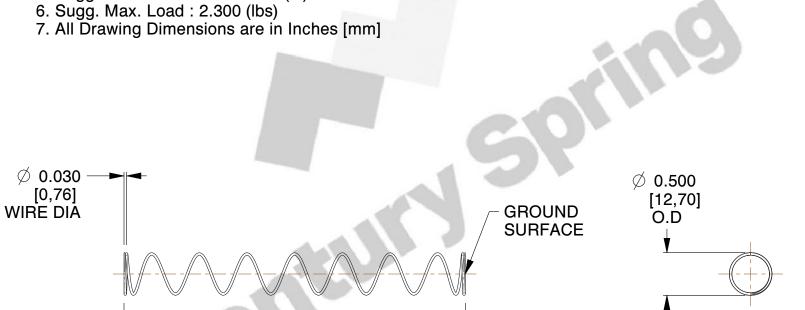

## **NOTES:**

1. Material : Spring Steel 2. Finish : Glod Irridite

3. Ends: Closed and Ground

4. Total Coils: 10.000

5. Sugg. Max. Deflection: 3.200 (in)

This file and any associated information and specifications are provided for reference and evaluation purposes only, and is subject to change without notice. MW Industries makes no representations, warranties or guarantees as to the appropriateness, accuracy, completeness, or suitability for any purpose, of the file, information or specifications. You are solely responsible for the use of the file, information or specifications.

1.910

[48,51] LENGTH

This drawing is the property of MW Industries. It contains confidential, proprietary information that is MW Industries property. Do not disclose to or duplicate for others except as authorized by MW Industries.