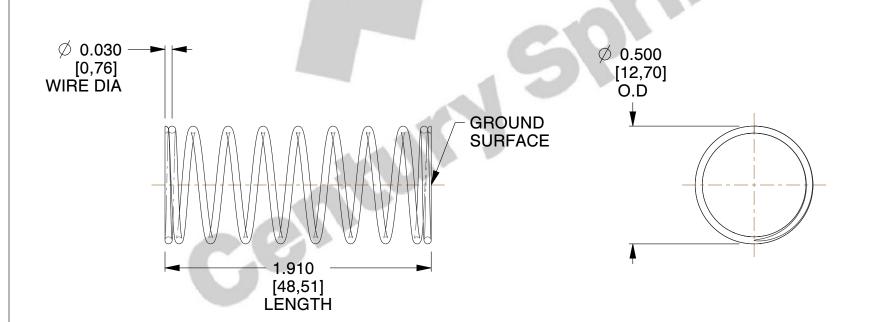

## **NOTES:**

1. Material : Spring Steel 2. Finish: Glod Irridite

3. Ends: Closed and Ground

4. Total Coils: 10.000

5. Sugg. Max. Deflection: 0.360 (in) 6. Sugg. Max. Load: 2.300 (lbs)

7. All Drawing Dimensions are in Inches [mm]

SCALE

2.454

11772

COMPONENT

**COMPRESSION SPRINGS** 

UNIT INCH [mm]

**SPRINGS** 

SHEET 1 of 1