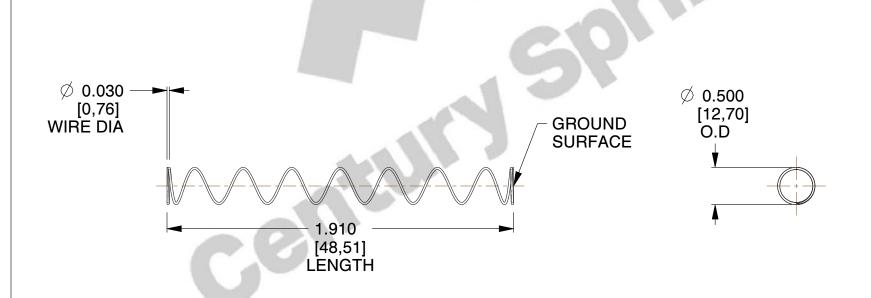

## **NOTES:**

Material : Spring Steel
 Finish : Glod Irridite

3. Ends: Closed and Ground

4. Total Coils: 10.000

5. Sugg. Max. Deflection: 0.980 (in) 6. Sugg. Max. Load: 2.300 (lbs)

7. All Drawing Dimensions are in Inches [mm]