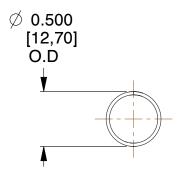

## **NOTES:**

1. Material : Spring Steel 2. Finish : Glod Irridite

3. Ends: Closed

4. Total Coils: 10.000

5. Sugg. Max. Deflection: 0.910 (in) 6. Sugg. Max. Load: 2.300 (lbs)

7. All Drawing Dimensions are in Inches [mm]