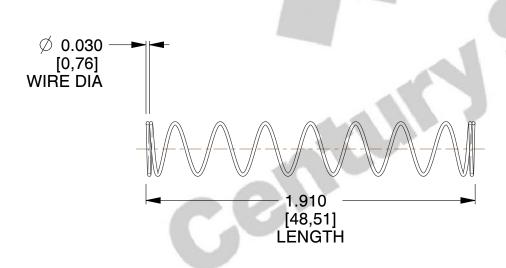

## **NOTES:**

1. Material : Spring Steel 2. Finish : Glod Irridite

3. Ends: Closed

4. Total Coils: 10.000

5. Sugg. Max. Deflection: 0.910 (in) 6. Sugg. Max. Load: 2.300 (lbs)

7. All Drawing Dimensions are in Inches [mm]