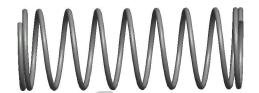

## **NOTES:**

Material : Spring Steel
 Finish : Glod Irridite

3. Ends: Closed

4. Total Coils: 10.000

5. Sugg. Max. Deflection: 0.510 (in)6. Sugg. Max. Load: 2.300 (lbs)

7. All Drawing Dimensions are in Inches [mm]