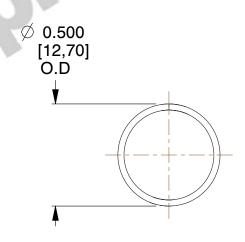

## **NOTES:**

Material : Spring Steel
 Finish : Glod Irridite

3. Ends: Closed

4. Total Coils: 10.000

5. Sugg. Max. Deflection: 0.510 (in)6. Sugg. Max. Load: 2.300 (lbs)

7. All Drawing Dimensions are in Inches [mm]