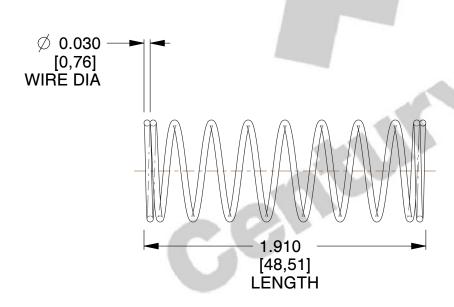

## **NOTES:**

Material : Spring Steel
 Finish : Glod Irridite

3. Ends: Closed

4. Total Coils: 10.000

5. Sugg. Max. Deflection: 0.510 (in)6. Sugg. Max. Load: 2.300 (lbs)

7. All Drawing Dimensions are in Inches [mm]