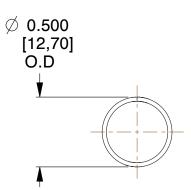

## **NOTES:**

1. Material : Spring Steel 2. Finish : Glod Irridite

3. Ends: Closed

4. Total Coils: 10.000

5. Sugg. Max. Deflection: 1.000 (in)6. Sugg. Max. Load: 2.300 (lbs)

7. All Drawing Dimensions are in Inches [mm]









This file and any associated information and specifications are provided for reference and evaluation purposes only, and is subject to change without notice. MW Industries makes no representations, warranties or guarantees as to the appropriateness, accuracy, completeness, or suitability for any purpose, of the file, information or specifications. You are solely responsible for the use of the file, information or specifications.

This drawing is the property of MW Industries. It contains confidential, proprietary information that is MW Industries property. Do not disclose to or duplicate for others except as authorized by MW Industries.

SCALE

1.455

| COMPONENT           | SPRINGS |          |
|---------------------|---------|----------|
| 11772               |         | UNIT     |
|