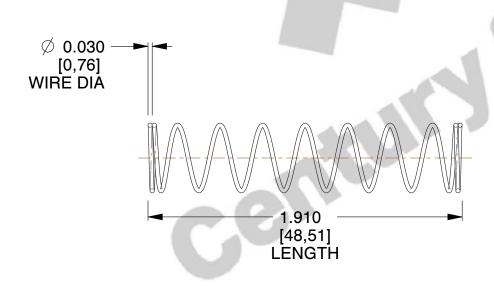

## **NOTES:**

1. Material : Spring Steel 2. Finish : Glod Irridite

3. Ends: Closed

4. Total Coils: 10.000

5. Sugg. Max. Deflection: 1.000 (in)6. Sugg. Max. Load: 2.300 (lbs)

7. All Drawing Dimensions are in Inches [mm]