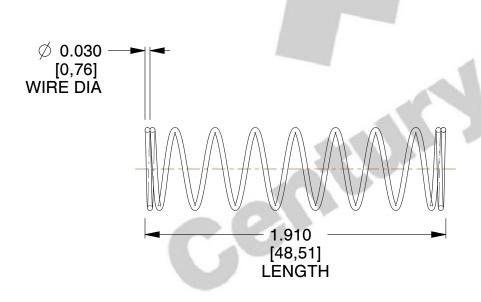

## **NOTES:**

1. Material : Spring Steel 2. Finish: Glod Irridite

3. Ends: Closed

4. Total Coils: 10.000

5. Sugg. Max. Deflection: 1.100 (in) 6. Sugg. Max. Load: 2.300 (lbs)

7. All Drawing Dimensions are in Inches [mm]