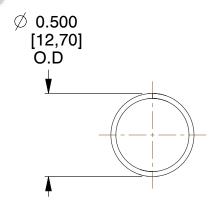

## **NOTES:**

1. Material : Spring Steel 2. Finish: Glod Irridite

3. Ends: Closed

4. Total Coils: 10.000

5. Sugg. Max. Deflection: 1.100 (in) 6. Sugg. Max. Load: 2.300 (lbs)

7. All Drawing Dimensions are in Inches [mm]