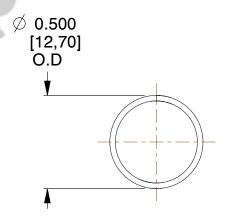

## **NOTES:**

1. Material : Music Wire 2. Finish : Glod Irridite

3. Ends: Closed

4. Total Coils: 10.000

5. Sugg. Max. Deflection: 1.300 (in)6. Sugg. Max. Load: 2.300 (lbs)

7. All Drawing Dimensions are in Inches [mm]