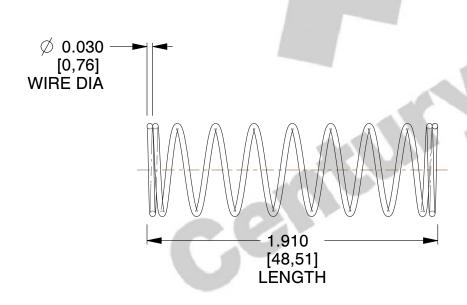

## **NOTES:**

1. Material : Music Wire 2. Finish : Glod Irridite

3. Ends: Closed

4. Total Coils: 10.000

5. Sugg. Max. Deflection: 1.300 (in)6. Sugg. Max. Load: 2.300 (lbs)

7. All Drawing Dimensions are in Inches [mm]