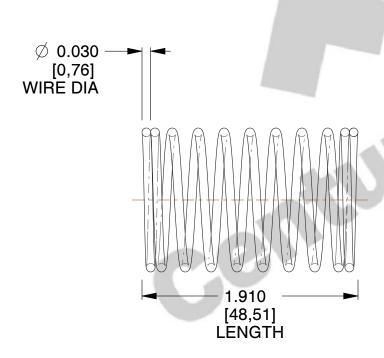

## **NOTES:**

1. Material : Spring Steel 2. Finish : Glod Irridite

3. Ends: Closed

4. Total Coils: 10.000

5. Sugg. Max. Deflection: 0.420 (in)6. Sugg. Max. Load: 2.300 (lbs)

7. All Drawing Dimensions are in Inches [mm]