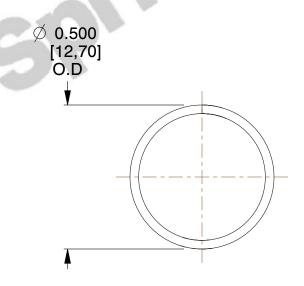

## **NOTES:**

1. Material : Spring Steel 2. Finish : Glod Irridite

3. Ends: Closed

4. Total Coils: 10.000

5. Sugg. Max. Deflection: 0.420 (in)6. Sugg. Max. Load: 2.300 (lbs)

7. All Drawing Dimensions are in Inches [mm]