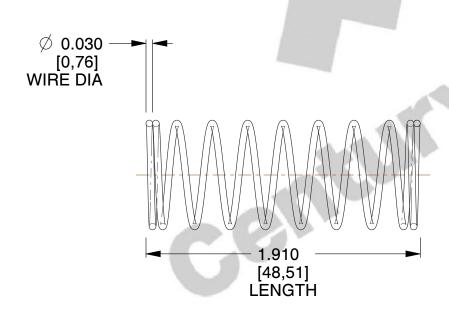

## **NOTES:**

Material : Spring Steel
Finish : Glod Irridite

3. Ends: Closed

4. Total Coils: 10.000

5. Sugg. Max. Deflection: 0.600 (in)6. Sugg. Max. Load: 2.300 (lbs)

7. All Drawing Dimensions are in Inches [mm]