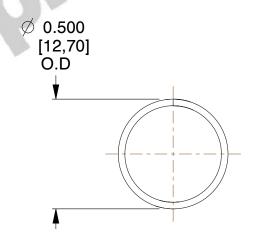

## **NOTES:**

Material : Spring Steel
Finish : Glod Irridite

3. Ends: Closed

4. Total Coils: 10.000

5. Sugg. Max. Deflection: 0.600 (in)6. Sugg. Max. Load: 2.300 (lbs)

7. All Drawing Dimensions are in Inches [mm]