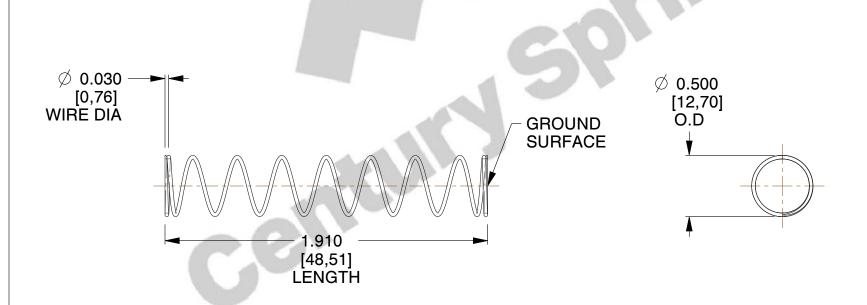

## **NOTES:**

1. Material : Spring Steel 2. Finish : Glod Irridite

3. Ends: Closed and Ground

4. Total Coils: 10.000

5. Sugg. Max. Deflection: 0.760 (in)6. Sugg. Max. Load: 2.300 (lbs)

7. All Drawing Dimensions are in Inches [mm]

SCALE

1.278

11772

COMPONENT

COMPRESSION SPRINGS

UNIT
INCH [mm]
SHEET

1 of 1

**SPRINGS**