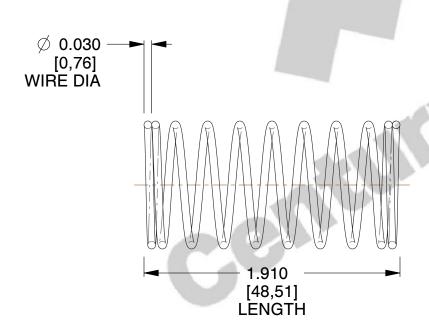

## **NOTES:**

1. Material : Spring Steel 2. Finish : Glod Irridite

3. Ends: Closed

4. Total Coils: 10.000

5. Sugg. Max. Deflection: 0.510 (in) 6. Sugg. Max. Load: 2.300 (lbs)

7. All Drawing Dimensions are in Inches [mm]

SCALE

2.667

| COMPONENT |
|-----------|
|-----------|

11772

COMPRESSION SPRINGS

UNIT

**SPRINGS** 

INCH [mm]