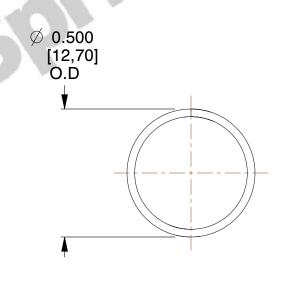

## **NOTES:**

1. Material : Spring Steel 2. Finish : Glod Irridite

3. Ends: Closed

4. Total Coils: 10.000

5. Sugg. Max. Deflection: 0.510 (in) 6. Sugg. Max. Load: 2.300 (lbs)

7. All Drawing Dimensions are in Inches [mm]

SCALE

2.667

| COMPONENT |
|-----------|
|-----------|

11772

COMPRESSION SPRINGS

UNIT

**SPRINGS** 

INCH [mm]