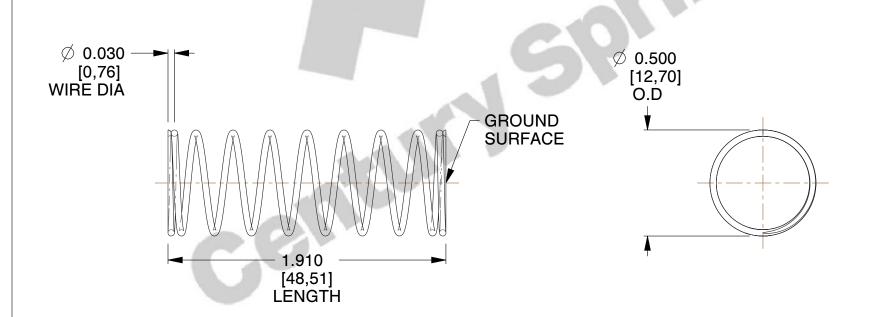

## **NOTES:**

Material : Spring Steel
Finish : Glod Irridite

3. Ends: Closed and Ground

4. Total Coils: 10.000

5. Sugg. Max. Deflection: 0.760 (in)6. Sugg. Max. Load: 2.300 (lbs)

7. All Drawing Dimensions are in Inches [mm]

2.210

SCALE

11772

COMPONENT

COMPRESSION SPRINGS

| UNIT      | 1 |
|-----------|---|
| INCH [mm] | 1 |
| SHEET     | 1 |

1 of 1

**SPRINGS**