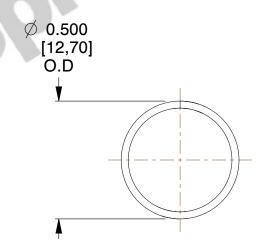

## **NOTES:**

Material : Music Wire
Finish : Glod Irridite

3. Ends: Closed

4. Total Coils: 10.000

5. Sugg. Max. Deflection: 0.750 (in)6. Sugg. Max. Load: 2.300 (lbs)

7. All Drawing Dimensions are in Inches [mm]