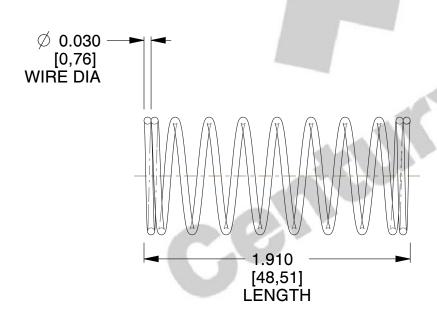

## **NOTES:**

Material : Music Wire
Finish : Glod Irridite

3. Ends: Closed

4. Total Coils: 10.000

5. Sugg. Max. Deflection: 0.750 (in)6. Sugg. Max. Load: 2.300 (lbs)

7. All Drawing Dimensions are in Inches [mm]