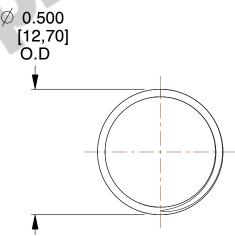

## **NOTES:**

1. Material : Music Wire 2. Finish : Glod Irridite

3. Ends: Closed and Ground

4. Total Coils: 10.000

5. Sugg. Max. Deflection: 0.750 (in)6. Sugg. Max. Load: 2.300 (lbs)

7. All Drawing Dimensions are in Inches [mm]