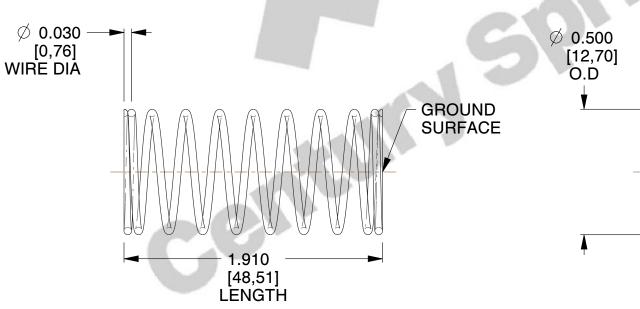

## **NOTES:**

1. Material : Music Wire 2. Finish : Glod Irridite

3. Ends: Closed and Ground

4. Total Coils: 10.000

5. Sugg. Max. Deflection: 0.750 (in)6. Sugg. Max. Load: 2.300 (lbs)

7. All Drawing Dimensions are in Inches [mm]