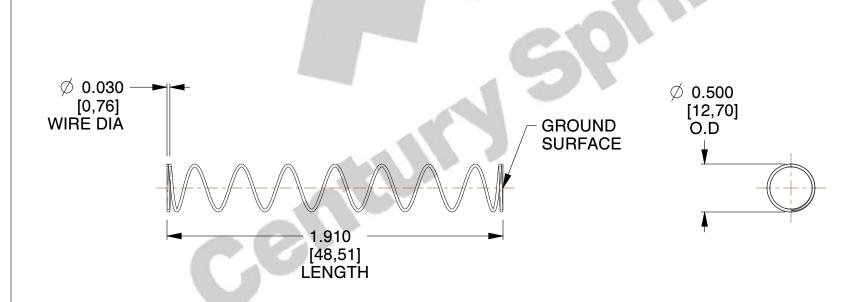

## **NOTES:**

Material : Spring Steel
 Finish : Glod Irridite

3. Ends: Closed and Ground

4. Total Coils: 10.000

5. Sugg. Max. Deflection: 2.100 (in)

6. Sugg. Max. Load : 2.300 (lbs)

7. All Drawing Dimensions are in Inches [mm]