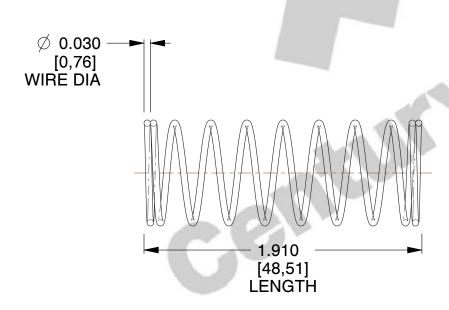

## **NOTES:**

1. Material : Spring Steel 2. Finish: Glod Irridite

3. Ends: Closed

4. Total Coils: 10.000

5. Sugg. Max. Deflection: 0.440 (in) 6. Sugg. Max. Load: 2.300 (lbs)

7. All Drawing Dimensions are in Inches [mm]