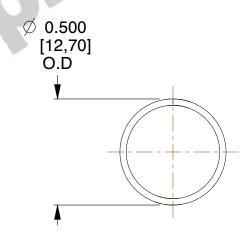

## **NOTES:**

1. Material : Spring Steel 2. Finish: Glod Irridite

3. Ends: Closed

4. Total Coils: 10.000

5. Sugg. Max. Deflection: 0.440 (in) 6. Sugg. Max. Load: 2.300 (lbs)

7. All Drawing Dimensions are in Inches [mm]