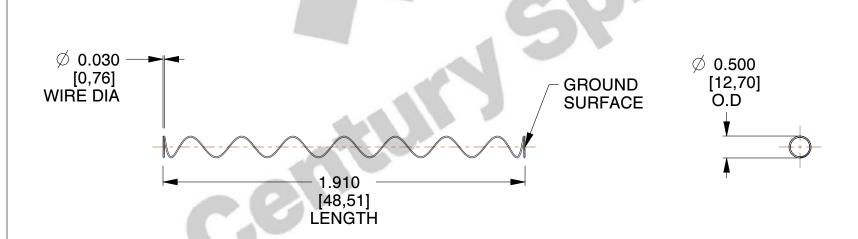

Material : Spring Steel
 Finish : Glod Irridite

3. Ends: Closed and Ground

4. Total Coils: 10.000

5. Sugg. Max. Deflection: 2.300 (in) 6. Sugg. Max. Load: 2.300 (lbs)

7. All Drawing Dimensions are in Inches [mm]