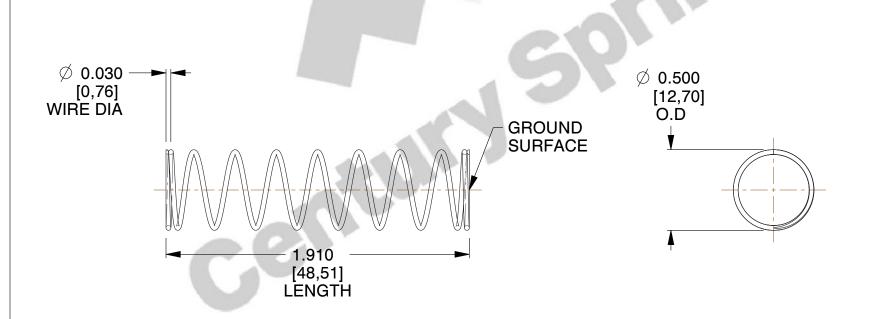

## **NOTES:**

1. Material : Spring Steel 2. Finish : Glod Irridite

3. Ends: Closed and Ground

4. Total Coils: 10.000

5. Sugg. Max. Deflection: 1.400 (in) 6. Sugg. Max. Load: 2.300 (lbs)

7. All Drawing Dimensions are in Inches [mm]