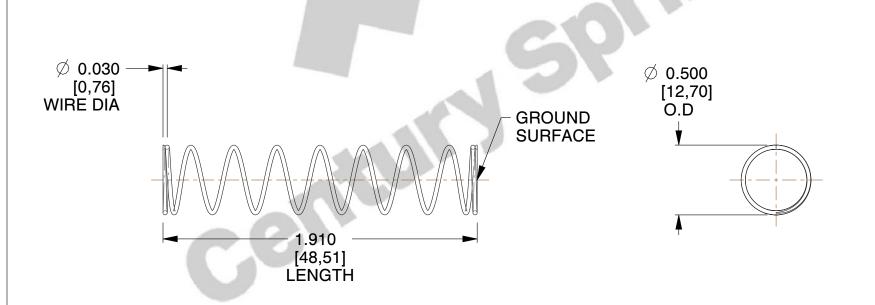

## **NOTES:**

1. Material : Spring Steel 2. Finish : Glod Irridite

3. Ends: Closed and Ground

4. Total Coils: 10.000

5. Sugg. Max. Deflection: 0.490 (in) 6. Sugg. Max. Load: 2.300 (lbs)

7. All Drawing Dimensions are in Inches [mm]