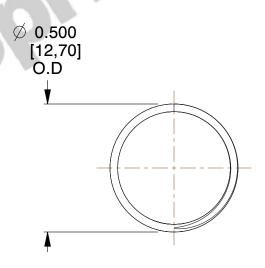

## **NOTES:**

1. Material : Spring Steel 2. Finish: Glod Irridite

3. Ends: Closed and Ground

4. Total Coils: 10.000

5. Sugg. Max. Deflection: 0.630 (in) 6. Sugg. Max. Load: 2.300 (lbs)

7. All Drawing Dimensions are in Inches [mm]

SCALE

2.667

COMPONENT

**COMPRESSION SPRINGS** 

| UNIT      | ı |
|-----------|---|
| INCH [mm] |   |
| SHEET     |   |

1 of 1

**SPRINGS** 

www.centuryspring.com