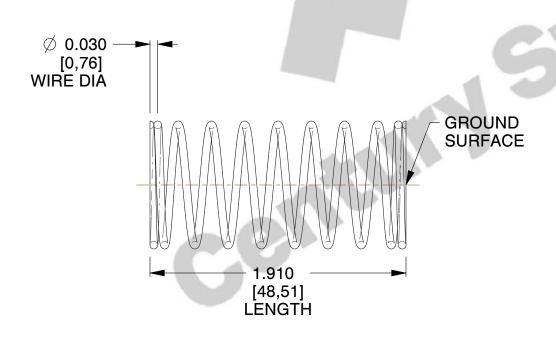

## **NOTES:**

1. Material : Spring Steel 2. Finish: Glod Irridite

3. Ends: Closed and Ground

4. Total Coils: 10.000

5. Sugg. Max. Deflection: 0.630 (in) 6. Sugg. Max. Load: 2.300 (lbs)

7. All Drawing Dimensions are in Inches [mm]

SCALE

2.667

COMPONENT

**COMPRESSION SPRINGS** 

| UNIT      | ı |
|-----------|---|
| INCH [mm] |   |
| SHEET     |   |

1 of 1

**SPRINGS** 

www.centuryspring.com