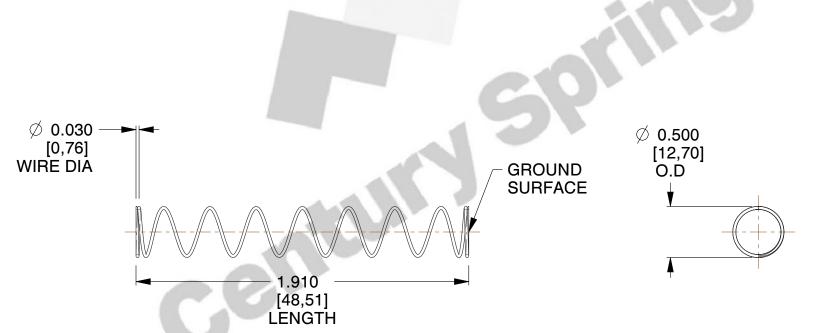

## **NOTES:**

1. Material : Spring Steel 2. Finish : Glod Irridite

3. Ends: Closed and Ground

4. Total Coils: 10.000

5. Sugg. Max. Deflection: 0.510 (in)6. Sugg. Max. Load: 2.300 (lbs)

7. All Drawing Dimensions are in Inches [mm]