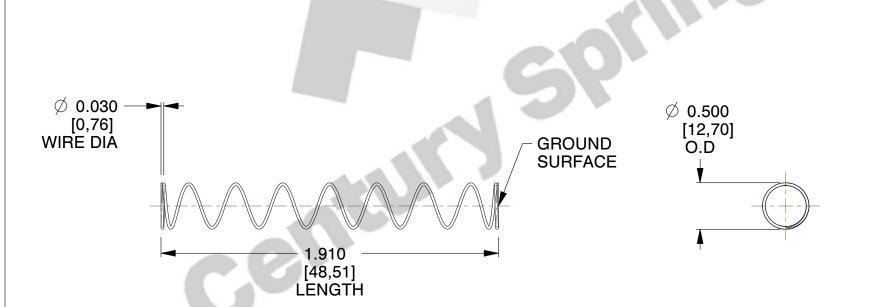

## **NOTES:**

1. Material : Spring Steel 2. Finish: Glod Irridite

3. Ends: Closed and Ground

4. Total Coils: 10.000

5. Sugg. Max. Deflection: 1.300 (in) 6. Sugg. Max. Load: 2.300 (lbs)

7. All Drawing Dimensions are in Inches [mm]