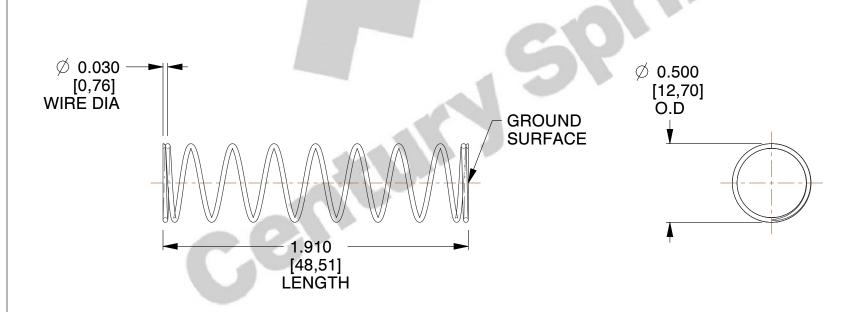

## **NOTES:**

1. Material : Spring Steel 2. Finish : Glod Irridite

3. Ends: Closed and Ground

4. Total Coils: 10.000

5. Sugg. Max. Deflection: 0.700 (in)6. Sugg. Max. Load: 2.300 (lbs)

7. All Drawing Dimensions are in Inches [mm]