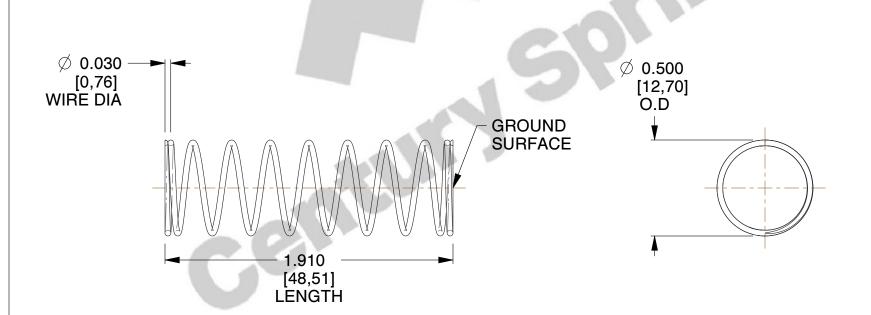

## **NOTES:**

Material : Spring Steel
 Finish : Glod Irridite

3. Ends: Closed and Ground

4. Total Coils: 10.000

5. Sugg. Max. Deflection: 0.650 (in)6. Sugg. Max. Load: 2.300 (lbs)

7. All Drawing Dimensions are in Inches [mm]