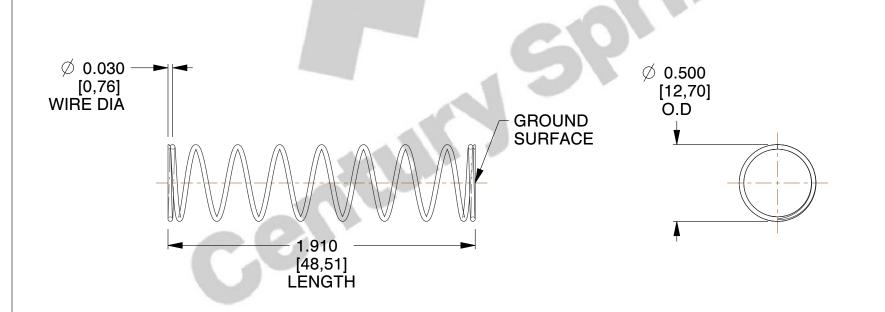

## **NOTES:**

1. Material : Music Wire 2. Finish : Glod Irridite

3. Ends: Closed and Ground

4. Total Coils: 10.000

5. Sugg. Max. Deflection: 1.700 (in) 6. Sugg. Max. Load: 2.300 (lbs)

7. All Drawing Dimensions are in Inches [mm]